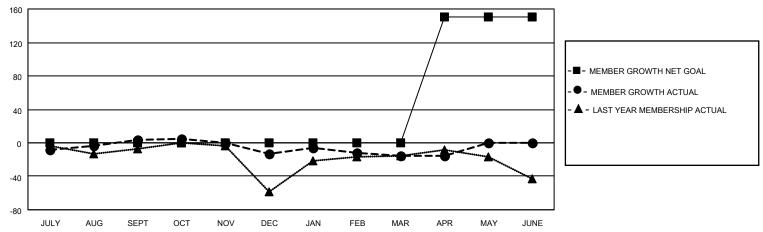

## LOCATION INDIANA District 25 A Results as of: 4/30/2023

| Clubs                 |               |           |               | Members               |                        |                         |                                                    |
|-----------------------|---------------|-----------|---------------|-----------------------|------------------------|-------------------------|----------------------------------------------------|
| RESULTS FOR 2022-2023 |               |           |               | RESULTS FOR 2022-2023 |                        |                         |                                                    |
| QUARTER               | NEW CLUB GOAL | NEW CLUBS | DROPPED CLUBS | QUARTER MEMB          | BER GROWTH NET<br>GOAL | MEMBER GROWTH<br>ACTUAL | DROPPED<br>MEMBERS ACTUAL<br>(including transfers) |
| JULY/AUG/SEPT         | 0             | 0         | 0             | JULY/AUG/SEPT         | 0                      | 37                      | 30                                                 |
| OCT/NOV/DEC           | 0             | 0         | 0             | OCT/NOV/DEC           | 0                      | 16                      | 32                                                 |
| JAN/FEB/MAR           | 0             | 0         | 0             | JAN/FEB/MAR           | 0                      | 21                      | 23                                                 |
| APR/MAY/JUNE          | 1             | 0         | 0             | APR/MAY/JUNE          | 150                    | 6                       | 7                                                  |